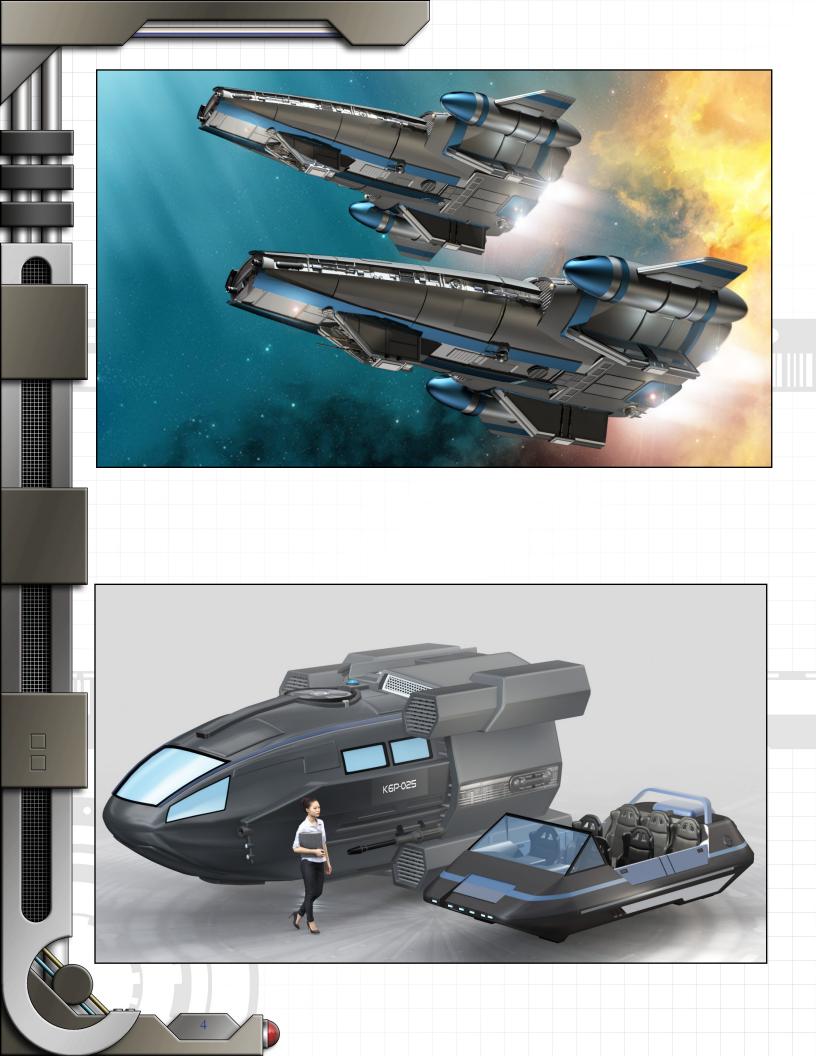

## Praetorian

This project presents the Praetorian-class patrol boat. Based on the old Grendel-class transport, this version is larger, heavily armed, and well equipped for exploration and combat. The ship has seven individual cabins plus eight more bunks divided between a pair of dorms or barracks. This allows for a standard crew of 4 to 7 plus a contingent of marines, passengers, or additional crew.

Praetorian has a small cargo hold, a shuttle bay, and an aft "garage" area. She comes standard with a K-6 passenger shuttle in the bay and a Stratos 7000 air car in the garage. Other amenities include a brig, tactical information center, and techshop with a medical table. Weapons range from a trio of turrets, to large front-mounted guns, to side-mounted torpedo launchers. All told, this is a formidable ship well suited to extended patrol and policing duties in the hands of the authorities – or as a ship of exploration, adventure, or piracy in the hands of civilians.