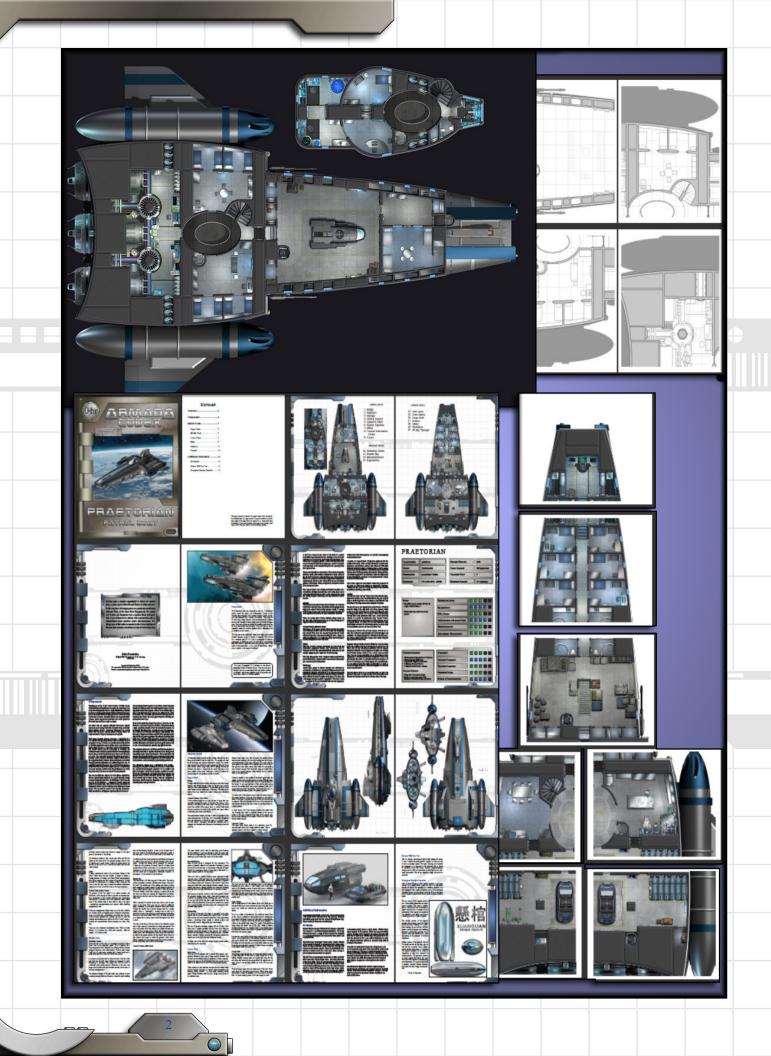

## Praetorian

This project presents the Praetorian-class patrol boat. Based on the old Grendel-class transport, this version is larger, heavily armed, and well equipped for exploration and combat. The ship has seven individual cabins plus eight more bunks divided between a pair of dorms or barracks. This allows for a standard crew of 4 to 7 plus a contingent of marines, passengers, or additional crew.

Praetorian has a small cargo hold, a shuttle bay, and an aft "garage" area. She comes standard with a K-6 passenger shuttle in the bay and a Stratos 7000 air car in the garage. Other amenities include a brig, tactical information center, and techshop with a medical table. Weapons range from a trio of turrets, to large front-mounted guns, to side-mounted torpedo launchers. All told, this is a formidable ship well suited to extended patrol and policing duties in the hands of the authorities – or as a ship of exploration, adventure, or piracy in the hands of civilians.

The Praetorian package contains three highly detailed, layered PDF files:

- Main Book
  - o 17 page PDF file detailing the interior areas of the ship.
  - o Contains 3D rendered scenes as well as orthographic views.
  - o Includes system independent statistics designed for easy adaptation to your game of choice.
  - o Background, art, and text are on different layers for custom display and printing.
- Map Pages
  - o 25 page PDF file containing complete interior maps and instructions for assembly.
  - o Miniature-scale maps for tactical combat with an optional 1 inch = 5 ft grid.
  - o Divided into pages for easy printing in full color or printer-friendly black and white.
  - o Selectable layers include: grid, black & white version, and optional cargo.
- Uncut Map Image
  - o A PDF file containing large, uncut images of the deckplans for the ships.
  - o Includes a 40x36 inch image of the complete Praetorian patrol boat map.
  - o Select either a light or dark background (for printing or projection/display).
  - o Includes layers for grid, black & white version, optional cargo, and background choice.
  - o A flat jpeg image, grid-aligned, on a dark background is also provided for use on screen.