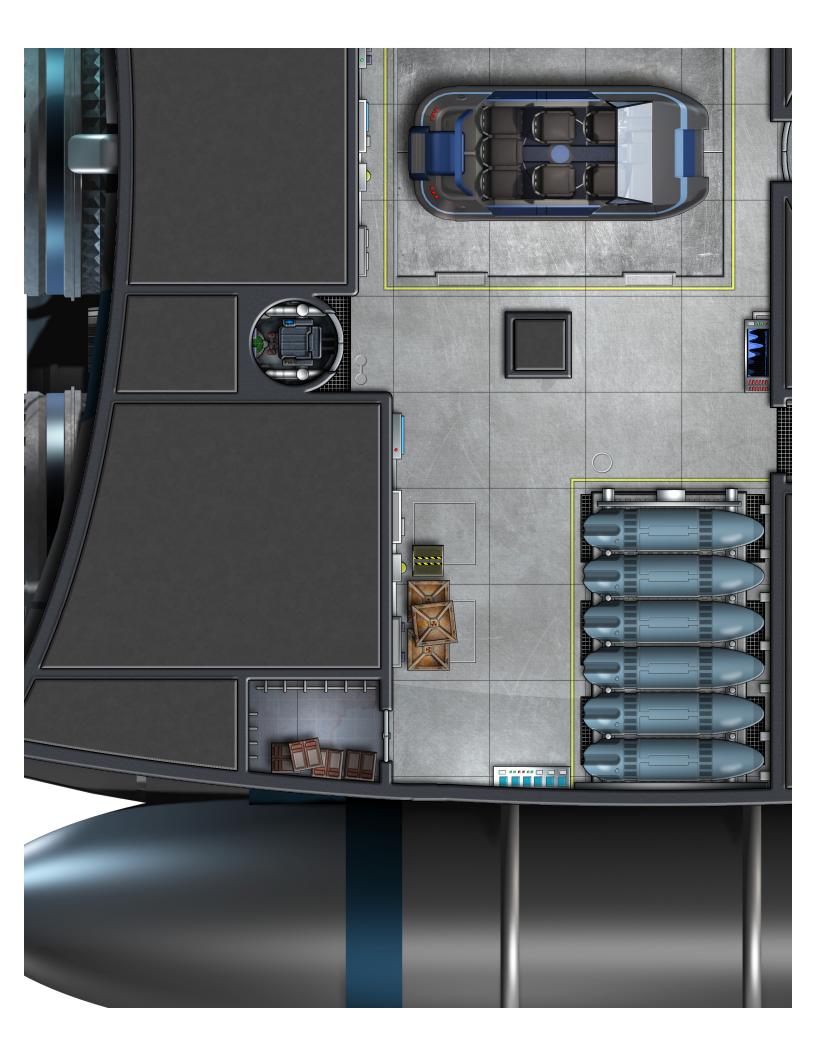

Praetorian has a small cargo hold, a shuttle bay, and an aft "garage" area. She comes standard with a K-6 passenger shuttle in the bay and a Stratos 7000 air car in the garage. Other amenities include a brig, tactical information center, and techshop with a medical table. Weapons range from a trio of turrets, to large front-mounted guns, to side-mounted torpedo launchers. All told, this is a formidable ship well suited to extended patrol and policing duties in the hands of the authorities – or as a ship of exploration, adventure, or piracy in the hands of civilians.