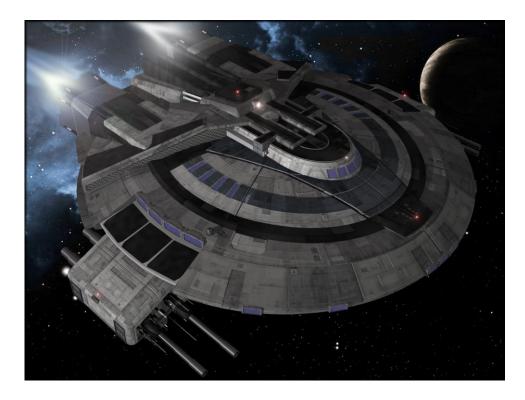

## Bonus Art

### CYGNUS

Science Vessel

In the post war era there is a drive to explore new systems and expand the ConFederation while at the same time keeping watch for new or recurring dangers. Towards this end, the scout service commissioned a number of vessels to be outfit for long range exploration and reconnaissance. Cygnus is one of the first such vessels. Based on the standard disc shaped hull of the Orbis line, this model adds a pair of large nacelles to accommodate advanced sensor systems and long range FTL drives. The main hull section boasts the addition of a bio sciences lab and upgrades to the medical and engineering areas to allow them to serve as specialized laboratories as well. There are cabins and bunks on board for up to sixteen crew and passengers.