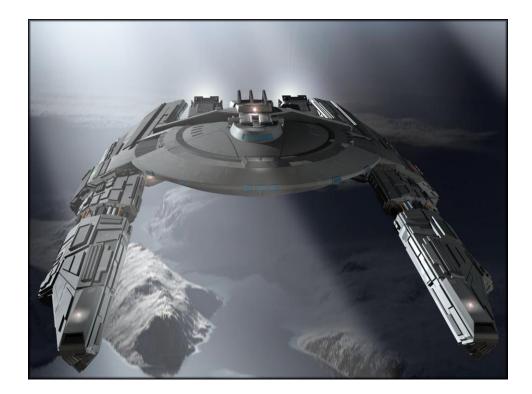

# **FUTURE ARMADA**

Deluxe Starship Designs

### CYGNUS

Science Vessel

In the post war era there is a drive to explore new systems and expand the ConFederation while at the same time keeping watch for new or recurring dangers. Towards this end, the scout service commissioned a number of vessels to be outfit for long range exploration and reconnaissance. Cygnus is one of the first such vessels. Based on the standard disc shaped hull of the Orbis line, this model adds a pair of large nacelles to accommodate advanced sensor systems and long range FTL drives. The main hull section boasts the addition of a bio sciences lab and upgrades to the medical and engineering areas to allow them to serve as specialized laboratories as well. There are cabins and bunks on board for up to sixteen crew and passengers.

The Orbis-class is a common hull design by Aves Engineering that has been modified and scaled to serve as everything from gunships to passenger liners. Cygnus, presented here, is a variant (Orbis-6) produced for the ConFederation Scout Service as a long range science vessel. A gunship variant, Aquila (with additional bunks for a dedicated marine presence), is also provided as are two versions of the Novemere-class shuttle typically carried by each ship.