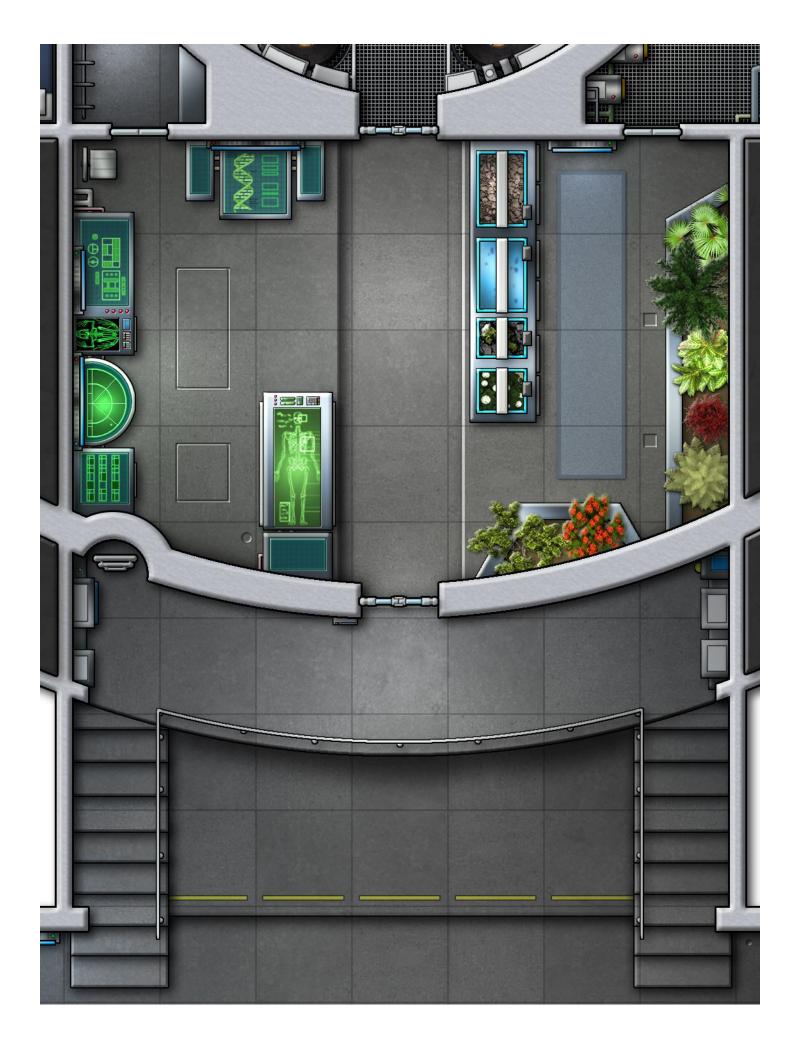

- Page 5: Sample Map. This is a single page from the color map book, ready to be printed out and used with miniatures. The maps are designed to be laid end-to-end as needed. This page shown is the bioscience lab and balcony overlooking the cargo port cargo bay.
- Page 6: Bonus Art. Two of the rendered 3D exterior views are show. The actual pictures are 800x600 jpeg images. This product also includes a poster-size jpeg image of each ship at 1 inch = 5ft scale.
- **Page 7**: Add copy from the sales web page.