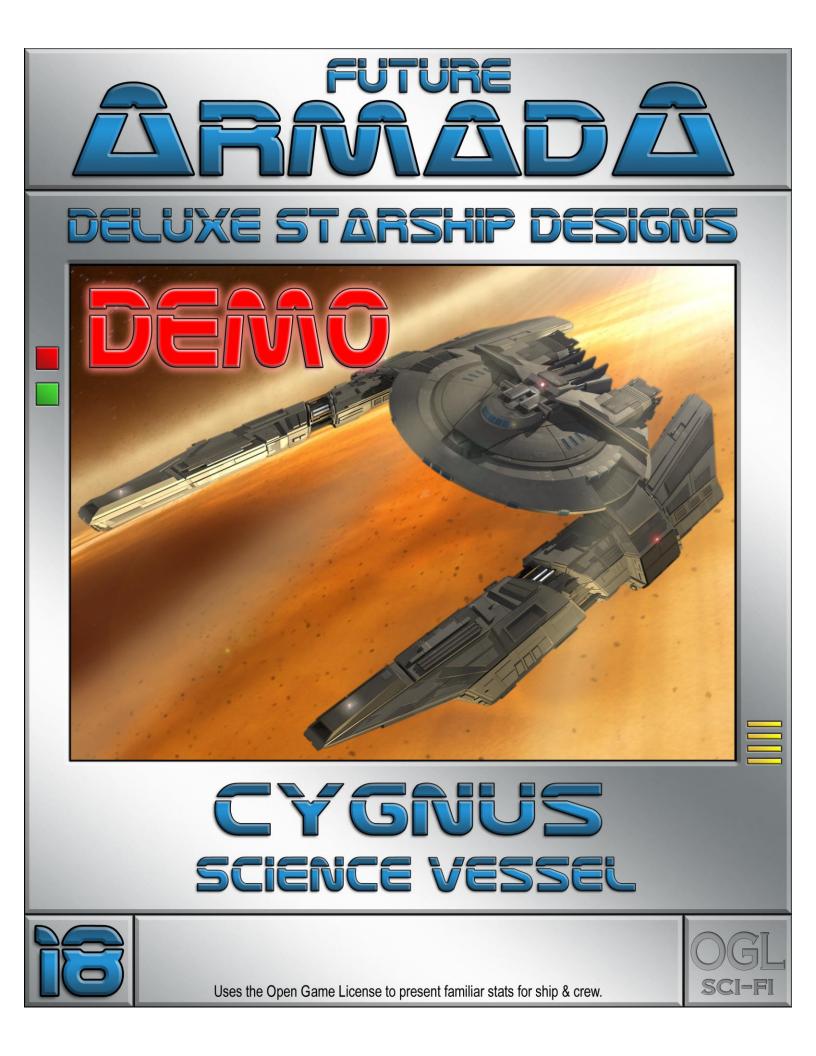

# **FUTURE ARMADA**

Deluxe Starship Designs

### CYGNUS

Science Vessel

In the post war era there is a drive to explore new systems and expand the ConFederation while at the same time keeping watch for new or recurring dangers. Towards this end, the scout service commissioned a number of vessels to be outfit for long range exploration and reconnaissance. Cygnus is one of the first such vessels. Based on the standard disc shaped hull of the Orbis line, this model adds a pair of large nacelles to accommodate advanced sensor systems and long range FTL drives. The main hull section boasts the addition of a bio sciences lab and upgrades to the medical and engineering areas to allow them to serve as specialized laboratories as well. There are cabins and bunks on board for up to sixteen crew and passengers.